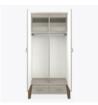

## Alzheimers Double Wardrobe 2 Drawers, 2 Doors

Kwalu's Long Beach Dementia/Alzheimers Wardrobes are thoughtfully designed to support resident independence and safety. Hidden door latches and passive locks allow caregivers exclusive access. Light colored interiors help with spatial orientation. The interiors feature a lighter color finish to increase visibility of the contents. The product is required to be wall mounted for safety. Using the kit provided, please follow provided instructions exactly.

#### Contrasting Interior Finish

Lighter colored interior helps with spatial orientation

Hidden Door Latch

Hidden door latch allows caregivers exclusive access.