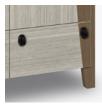

#### Passive Locks on Drawers

Passive locks on drawers allow caregivers exclusive access. They are optional and replace the drawer hardware if selected.