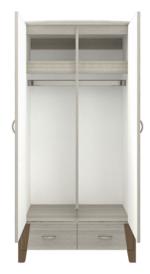

#### Contrasting Interior Finish

Lighter colored interior helps with spatial orientation

Hidden Door Latch

Hidden door latch allows caregivers exclusive access.

#### Passive Locks on Drawers

Passive locks on drawers allow caregivers exclusive access. They are optional and replace the drawer hardware if selected.