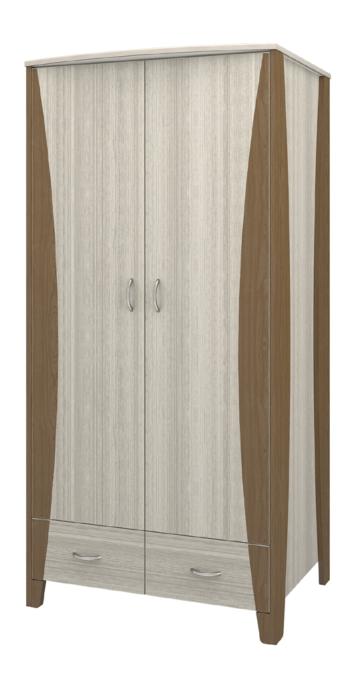

# long beach

Alzheimers Double Wardrobe 2 Drawers, 2 Doors

## Alzheimers Double Wardrobe 2 Drawers, 2 Doors

Kwalu's Long Beach Dementia/Alzheimers Wardrobes are thoughtfully designed to support resident independence and safety. Hidden door latches and passive locks allow caregivers exclusive access. Light colored interiors help with spatial orientation. The interiors feature a lighter color finish to increase visibility of the contents. The product is required to be wall mounted for safety. Using the kit provided, please follow provided instructions exactly.

Model: LBALZ 34.75W 23D 71H